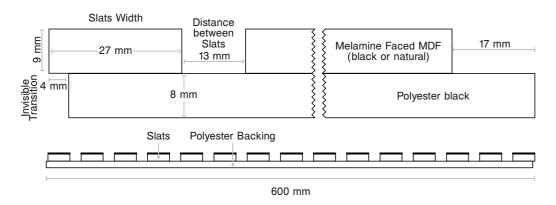

# **Acoustic** Panels





### With our Acoustic Panels, you get:

### **Creative Freedom**

Acoustic panels offer you endless possibilities to create your own unique expression and design.

### **Exclusive Design**

An exclusive appearance, produced with a focus on aesthetics and elegance.

### **Application**

## DECORATIVE SURFACES

FCORATIVE



**Features** 

ACOUSTIC ABSORBER



INVISIBLE TRANSITION



STAIN RESISTANT



UV STABILITY



THERMAL INSULATION



QUICK ASSEMBLY

### **Packaging**

• Single wrapped (1.56 m²/piece)

• Weight per piece: 9.1 kg

• 55 panels per pallet (85.8 m²/pallet)

• Weight per pallet: 520 kg



### **Format and Thickness**





### K543 SN Sand Barbera Oak

Surface: Authentic Wood Texture Slats: MDF Deep Black Core Base: Polyester





### K688 PW Natural Canella Oak

Surface: Authentic Wood Texture Slats: MDF Natural Core Base: Polyester











www.kronospan.com info@krono-original.com