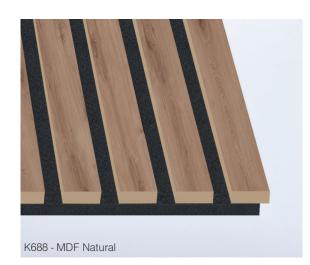

### K688 PW Natural Canella Oak

Surface: Authentic Wood Texture Slats: MDF Natural Core Base: Polyester

www.kronospan.com info@krono-original.com