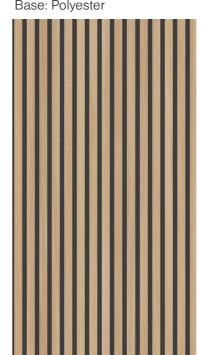

### K543 SN Sand Barbera Oak

Surface: Authentic Wood Texture Slats: MDF Deep Black Core Base: Polyester