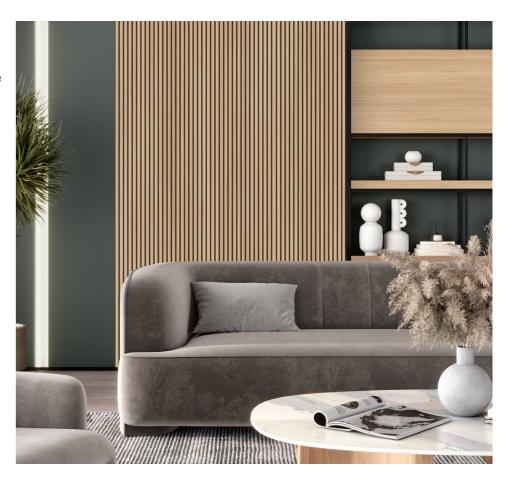

# **Acoustic** Panels





### With our Acoustic Panels, you get:

### **Creative Freedom**

Acoustic panels offer you endless possibilities to create your own unique expression and design.

### **Exclusive Design**

An exclusive appearance, produced with a focus on aesthetics and elegance.

### **Application**

## DECORATIVE SURFACES

FCORATIVE



**Features** 

ACOUSTIC ABSORBER



INVISIBLE TRANSITION



STAIN RESISTANT



UV STABILITY



THERMAL INSULATION



QUICK ASSEMBLY

### **Packaging**

• Single wrapped (1.56 m²/piece)

• Weight per piece: 9.1 kg

• 55 panels per pallet (85.8 m²/pallet)

• Weight per pallet: 520 kg



### **Format and Thickness**





### K543 SN Sand Barbera Oak

Surface: Authentic Wood Texture Slats: MDF Deep Black Core Base: Polyester





### K688 PW Natural Canella Oak

Surface: Authentic Wood Texture Slats: MDF Natural Core Base: Polyester











www.kronospan.com info@krono-original.com