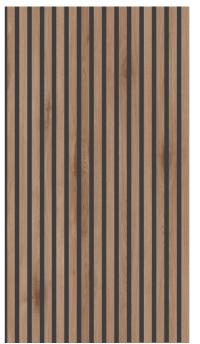

### K688 PW Natural Canella Oak

Surface: Authentic Wood Texture Slats: MDF Natural Core Base: Polyester

www.kronospan.com info@krono-original.com