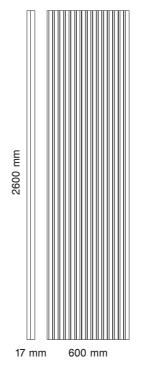

# **Acoustic** Panels





### With our Acoustic Panels, you get:

### **Creative Freedom**

Acoustic panels offer you endless possibilities to create your own unique expression and design.

### **Exclusive Design**

An exclusive appearance, produced with a focus on aesthetics and elegance.

### **Application**

## DECORATIVE SURFACES

FCORATIVE



**Features** 

ACOUSTIC ABSORBER



INVISIBLE TRANSITION



STAIN RESISTANT



UV STABILITY



THERMAL INSULATION



QUICK ASSEMBLY

### **Packaging**

• Single wrapped (1.56 m²/piece)

• Weight per piece: 9.1 kg

• 55 panels per pallet (85.8 m²/pallet)

• Weight per pallet: 520 kg



### **Format and Thickness**





### K543 SN Sand Barbera Oak

Surface: Authentic Wood Texture Slats: MDF Deep Black Core Base: Polyester





### K688 PW Natural Canella Oak

Surface: Authentic Wood Texture Slats: MDF Natural Core Base: Polyester











www.kronospan.com info@krono-original.com